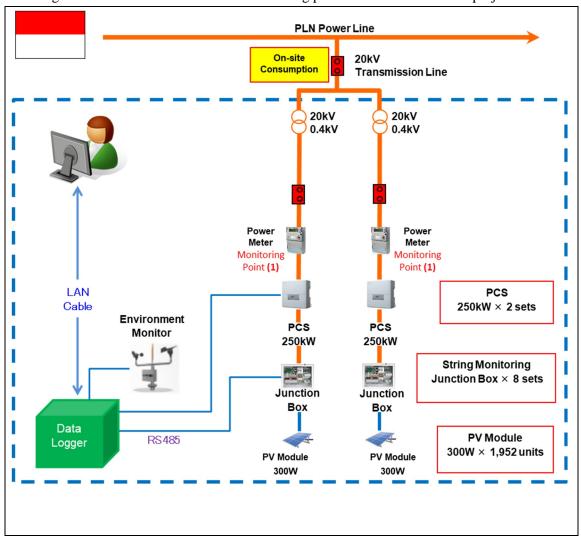

# C.2. Figure of all emission sources and monitoring points relevant to the JCM project

C.3. Estimated emissions reductions in each year

| Year                       | Estimated Reference            | Estimated Project              | Estimated Emission              |
|----------------------------|--------------------------------|--------------------------------|---------------------------------|
|                            | emissions (tCO <sub>2</sub> e) | Emissions (tCO <sub>2</sub> e) | Reductions (tCO <sub>2</sub> e) |
| 2018 (from April)          | 314                            | 0                              | 314                             |
| 2019                       | 417                            | 0                              | 417                             |
| 2020                       | 414                            | 0                              | 414                             |
| 2021                       | 411                            | 0                              | 411                             |
| 2022                       | 408                            | 0                              | 408                             |
| 2023                       | 405                            | 0                              | 405                             |
| 2024                       | 402                            | 0                              | 402                             |
| 2025                       | 399                            | 0                              | 399                             |
| 2026                       | 397                            | 0                              | 397                             |
| 2027                       | 394                            | 0                              | 394                             |
| 2028 (until March)         | 98                             | 0                              | 98                              |
| Total (tCO <sub>2</sub> e) |                                |                                | 4,059                           |